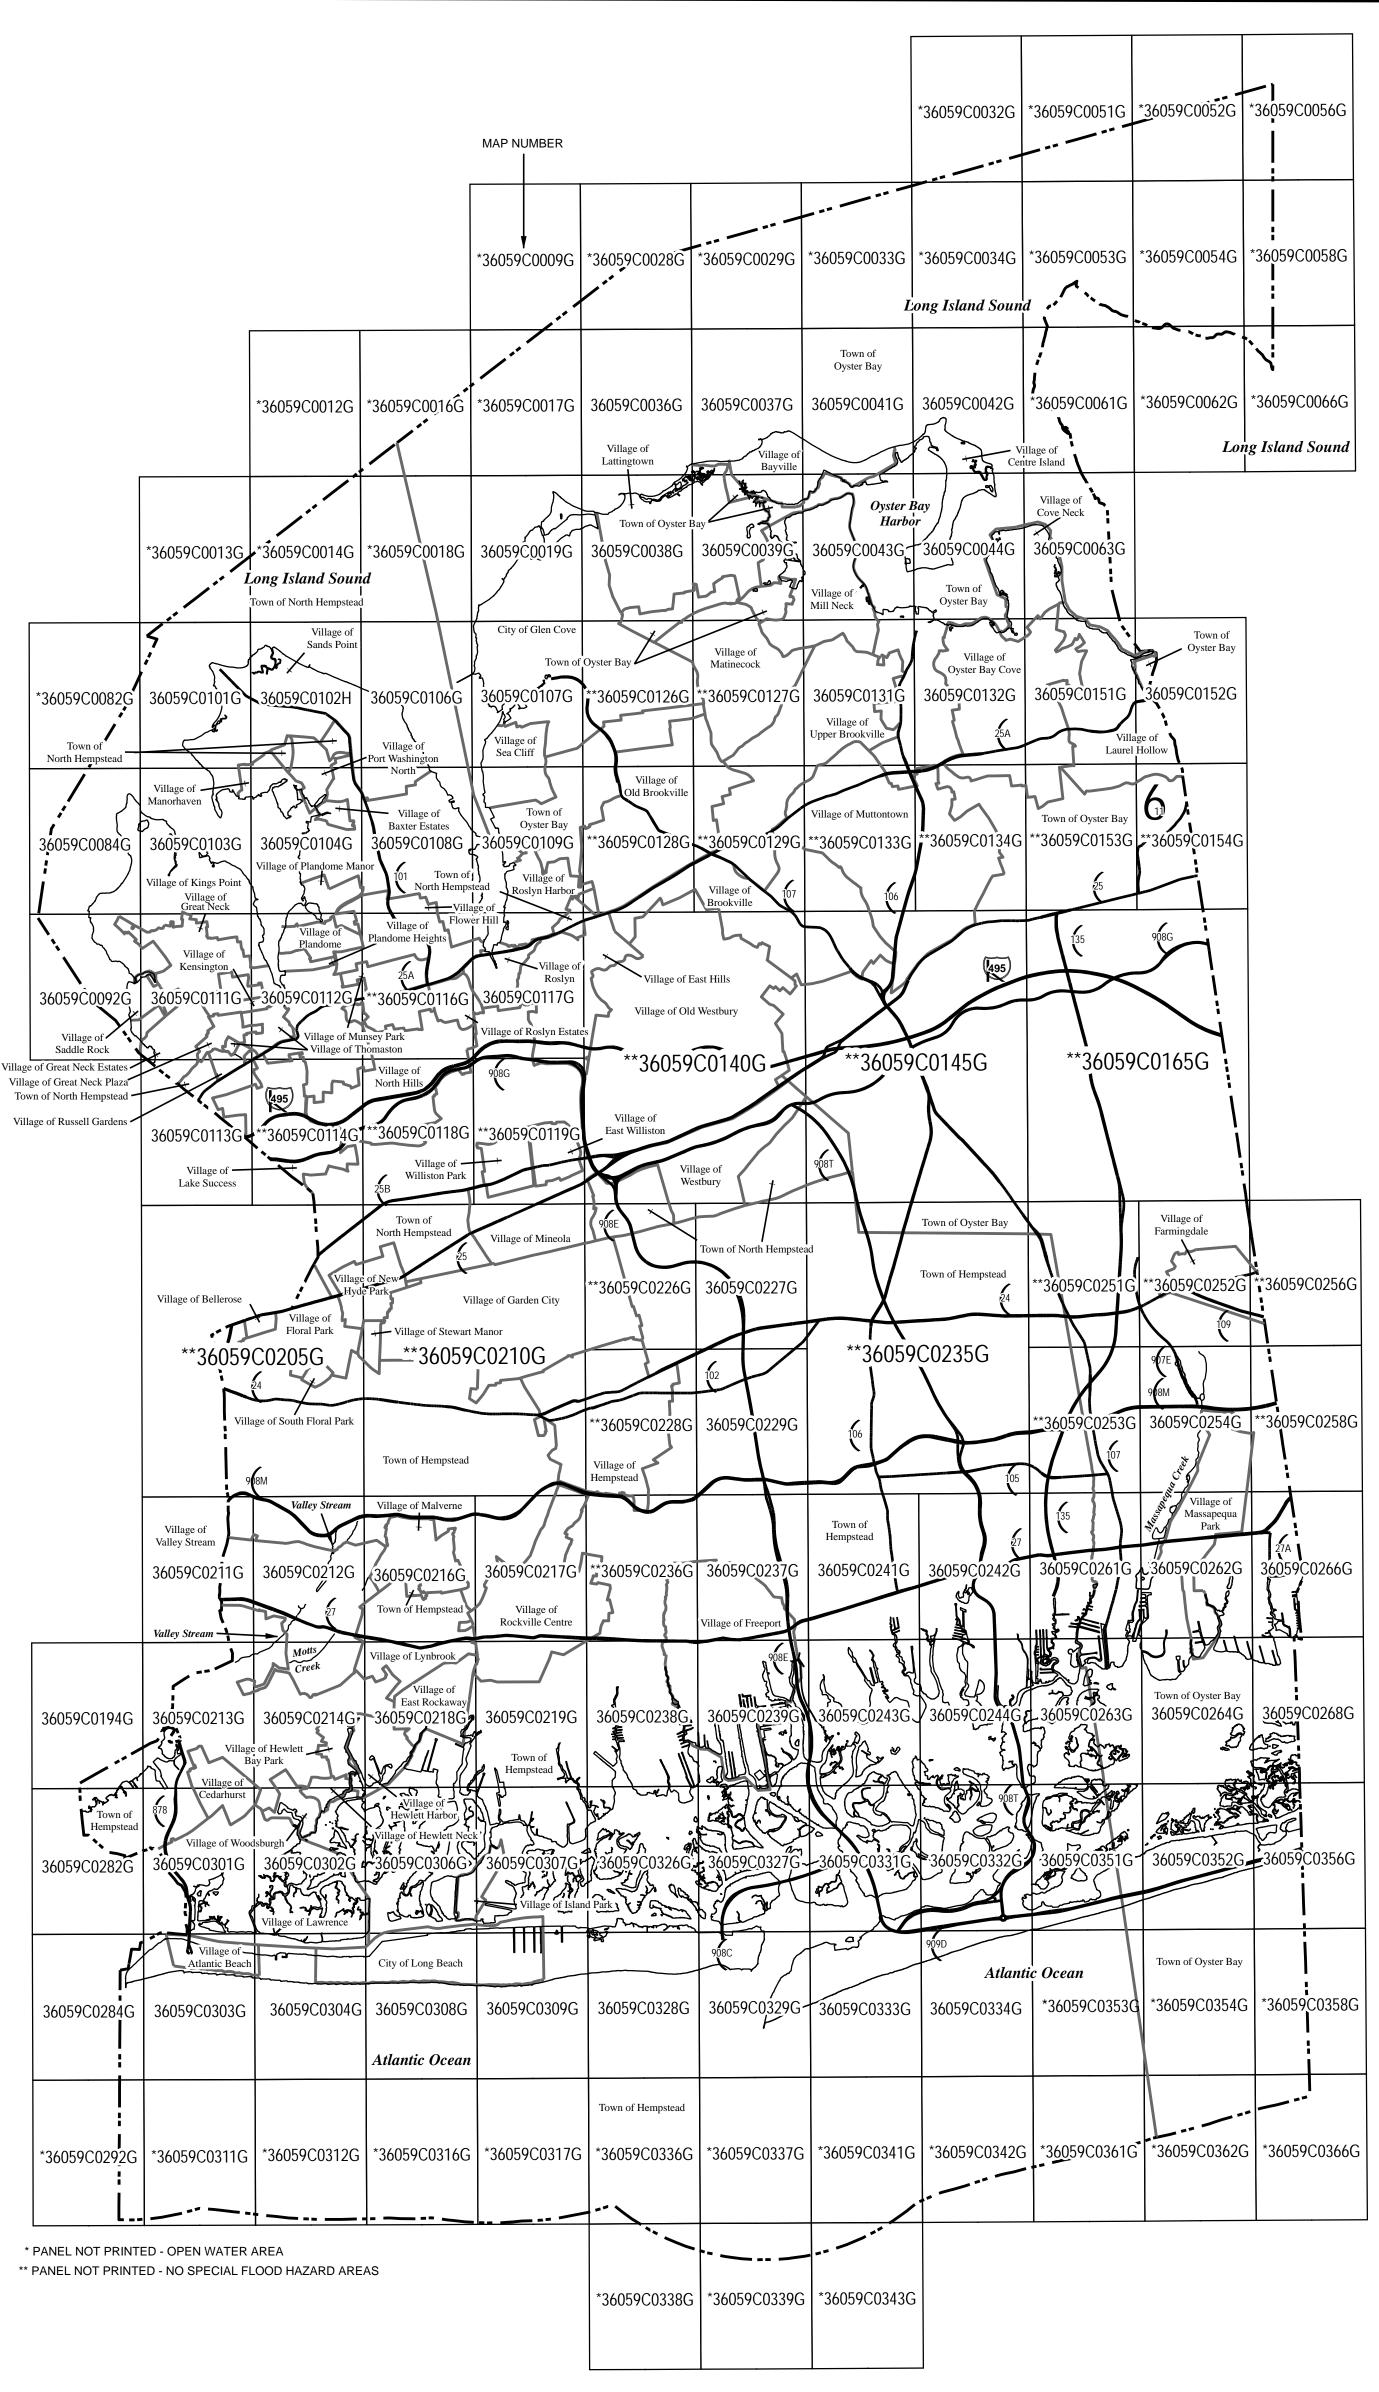

- NOTE-Designated coastal barriers are located on panels 19, 36, 37, 38, 39, 41, 42, 101, 102, 238, 239, 243, 244, 263, 264, 268, 326, 327, 328, 329, 331, 332, 333, 334, 351, 352, 353<sup>1</sup>, and 356.